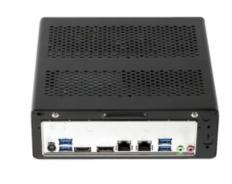

The compact, mountable design and near-silent experience make it perfectly suitable for any workstation at any location. With two video outputs (DisplayPort & HDMI), it is suitable to be used with many different monitors. The combination of a 64GB SSD and 16GB internal memory ensure a high speed performance, while the 1 TB hard drive provides more than sufficient storage capacity.

# Specs

| Microsoft Windows 10 Pro 64-bit                         |
|---------------------------------------------------------|
| 64GB SSD (included)                                     |
| 1 x 1TB 2.5" hard drive (included)                      |
| Intel Core i5                                           |
| 16GB memory                                             |
| 1x Gigabit Ethernet RJ-45 (10/100/1000 MB/s)            |
| 1x DisplayPort / 1x HDMI                                |
|                                                         |
| Compact Desktop (wall mountable)                        |
| 195mm x 190mm x 66.2mm (7.67" x 7.48" x 2.60")          |
|                                                         |
| 100-240VAC,50/60Hz 1.6A                                 |
| 90W Single                                              |
| 60W                                                     |
|                                                         |
| 5° C - 40° C (41°F - 104°F)                             |
| -40° C - 65° C (-40°F - 149°F)                          |
|                                                         |
| 1x Sense Basic license                                  |
| 4x Sense Basic video channel license                    |
| Up to maximum 9 Sense Basic video channel licenses      |
|                                                         |
| Compact, i5, SSD, 1TB HDD, 4 Sense Basic video channels |
| USB Compact Keyboard                                    |
| USB Optical Mouse                                       |
| 90W AC Adapter                                          |
|                                                         |
| PTZ joystick for VDG Video client, USB 3.0              |
| PTZ keyboard for VDG Video client, USB 2.0              |
| PTZ joystick for VDG Video client, USB 2.0              |
|                                                         |